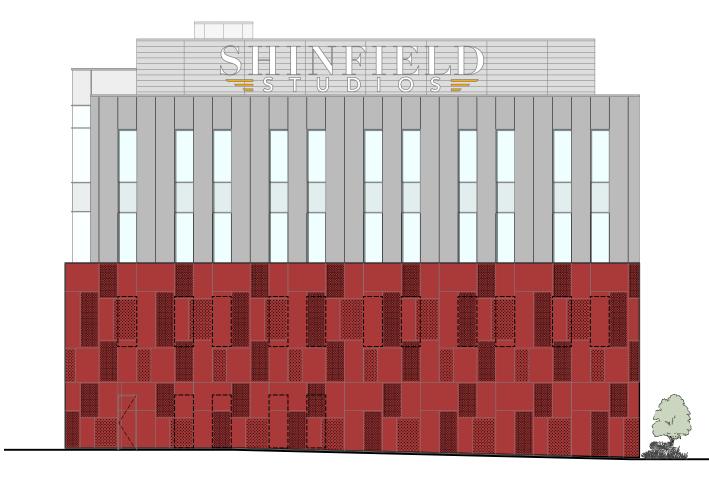

PROPOSED EAST (FRONT) ELEVATION PROPOSED WEST (REAR) ELEVATION

10m 5m 20m 40m 0mm ateliergooch
Rhington House 82 Grad Eastern Steet - London - ECZA 3JF
+44-03 20 3J89 0630
schuldbradelstegooch com
adelergooch com Shinfield Studios Ltd. P1 19/05/2023 For Information
P2 11/05/2023 Braft for Planning
P3 19/05/2023 FOR PLANNING
P11 22/05/2023 FOR PLANNING (NOT SUBMITTED)
P4 06/07/2023 Revised Planning for Comments
P12 12/07/2023 FOR PLANNING Shinfield Studios Gateway 4 Drawn Checked
SK GO INFORMATION Proposed East and West Elevations Information contained within this drawing is the sole copyright of Aleiler Gooch Ltd. and is not to be reproduced without express permission. No implied licence exist. This drawing not to be used for fand transfer or valuation purposes. All dimensions & levels are to be checked on site by the contractor. Issued for purposes indicated only. Drawing errors and omissions to be reported to the architect. NOV 2022 1:200 @A3 0984-PR-GE-02 PL2