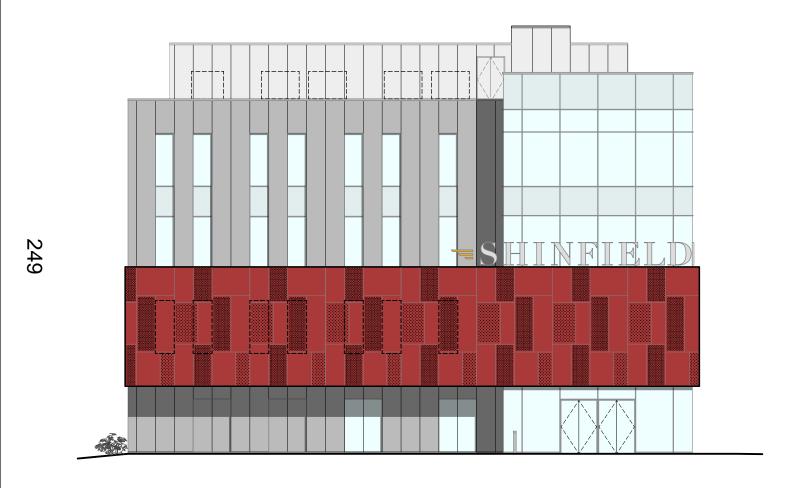

PROPOSED EAST (FRONT) ELEVATION PROPOSED WEST (REAR) ELEVATION

10m 5m 20m 40m 0mm ateliergooch
Rhington House 82 Grad Eastern Steet - London - ECZA 3JF
+44-03 20 3J89 0630
schuldbradelstegooch com
adelergooch com Shinfield Studios Ltd. P1 19/05/2023 For Information
P2 11/05/2023 Braft for Planning
P3 19/05/2023 FOR PLANNING
P11 22/05/2023 FOR PLANNING (NOT SUBMITTED)
P4 06/07/2023 Revised Planning for Comments
P12 12/07/2023 FOR PLANNING Shinfield Studios Gateway 4 Drawn Checked
SK GO INFORMATION Proposed East and West Elevations Information contained within this drawing is the sole copyright of Aleiler Gooch Ltd. and is not to be reproduced without express permission. No implied licence exist. This drawing not to be used for fand transfer or valuation purposes. All dimensions & levels are to be checked on site by the contractor. Issued for purposes indicated only. Drawing errors and omissions to be reported to the architect. NOV 2022 1:200 @A3 0984-PR-GE-02 PL2